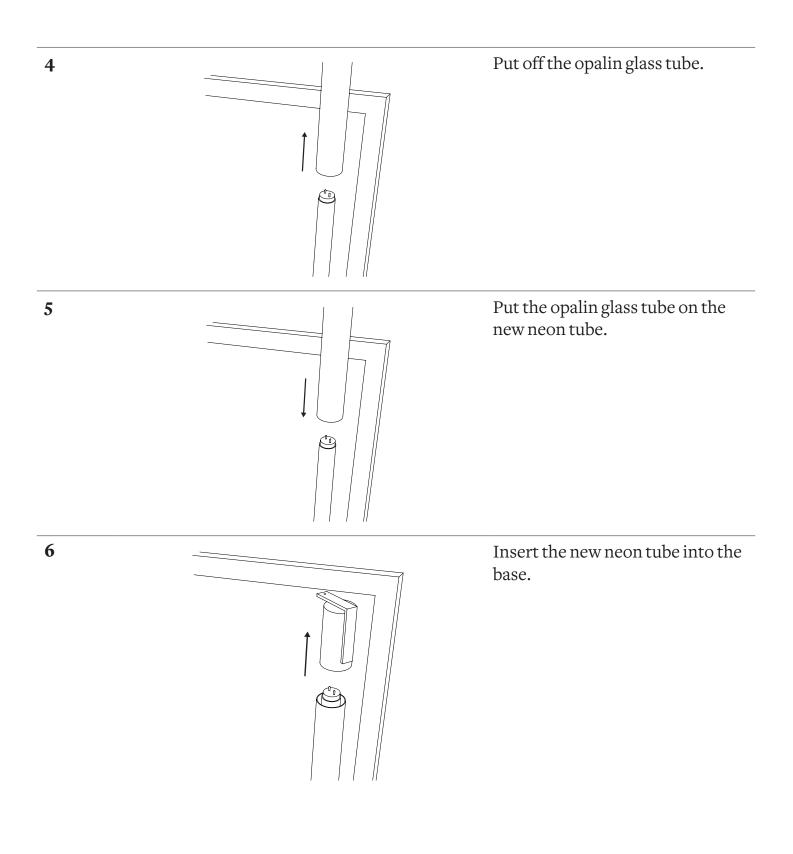

## Installation instructions

 7
 Recline the tube back.

 8
 Screw back the screw.