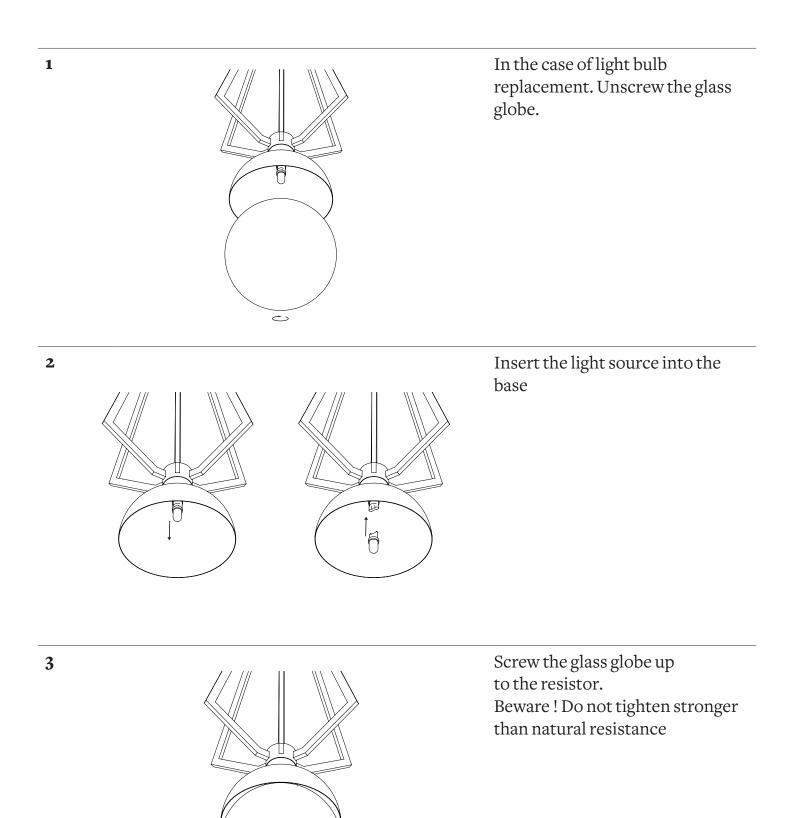

## Installation instructions

Chandelier 10

Collection 01

Pull up the thread guard after unscrewing the ring's screw.

4

## Installation instructions

#### Chandelier 10

Collection 01

5