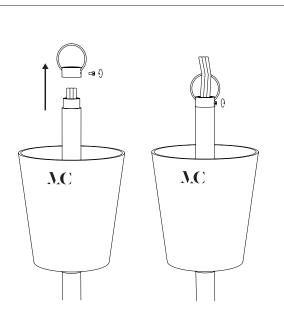

#### Instructions

1

- Must be installed by a professional
- Handle items carefully
- Use appropriate screws and equipment
- Wear gloves during installation

Assembly time 1h00 Number of people required 2

Unscrew the hook and insert the wires before screw it back.