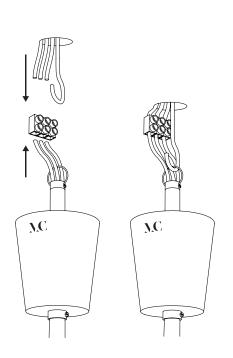

Chandelier 10 Collection 01

Installation instructions



MAISON FONDÉE EN 2015



# Installation instructions

#### Chandelier 10

Collection 01

#### Instructions

1

- Must be installed by a professional
- Handle items carefully
- Use appropriate screws and equipment
- Wear gloves during installation

Assembly time 1h00 Number of people required 2

Unscrew the hook and insert the wires before screw it back.



2



Connect the wires to the mains after setting up the hook.



3

## Installation instructions

Chandelier 10

Collection 01

Pull up the thread guard after unscrewing the ring's screw.





4





## Installation instructions

#### Chandelier 10

Collection 01



5