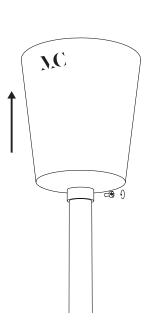

## Installation instructions

Chandelier 10

Collection 01

Pull up the thread guard after unscrewing the ring's screw.

4