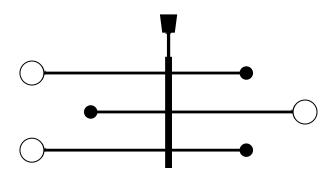

**Chandelier 08** 

Collection 01

Product sheet

MAISON FONDÉE EN 2015

| MC                                                                                             | Proc<br>shee           |                                                                                                                                                                  |                                                | <b>Chandelier 08</b><br>ollection 01                                                        |
|------------------------------------------------------------------------------------------------|------------------------|------------------------------------------------------------------------------------------------------------------------------------------------------------------|------------------------------------------------|---------------------------------------------------------------------------------------------|
| <b>Delivery delays</b><br>8 weeks                                                              |                        |                                                                                                                                                                  |                                                |                                                                                             |
| Materials                                                                                      |                        | Brass                                                                                                                                                            | Mouth blown                                    | glass                                                                                       |
| Available finishes                                                                             |                        | Lacquered polished<br>brass (retains its<br>golden appearence)                                                                                                   | Unlacquered<br>(acquire the n<br>antique brass | polished brass<br>natte patina of<br>over time)                                             |
| Available color<br>For the central tube                                                        |                        | Brass                                                                                                                                                            |                                                |                                                                                             |
| Dimensions                                                                                     |                        |                                                                                                                                                                  |                                                |                                                                                             |
| • • • • • • • • • • • • • • • • • • • •                                                        | kg C                   | • • • 6                                                                                                                                                          | kg                                             |                                                                                             |
|                                                                                                | kg C                   | ·ŧ•                                                                                                                                                              | kg                                             | Brass 70 mm                                                                                 |
| Diameter of the spheres                                                                        | kg C                   | Glass 140 mm<br>Version 1 - 6 × Led G9/5W.<br>Version 2 - 3 × Led G9/5W.                                                                                         | .220V                                          | Brass 70 mm<br>Class 1                                                                      |
| Diameter of the spheres                                                                        | kg C                   | Glass 140 mm<br>Version 1 - 6 × Led G9 / 5W.                                                                                                                     | . 220V<br>. 220V                               |                                                                                             |
| Diameter of the spheres<br>Light sources<br>Certifications                                     | kg C                   | Glass 140 mm<br>Version 1 - 6 × Led G9 / 5W.<br>Version 2 - 3 × Led G9 / 5W.                                                                                     | . 220V<br>. 220V<br>. 220V                     |                                                                                             |
| Diameter of the spheres Light sources Certifications Notes                                     | kg                     | Glass 140 mm<br>Version 1 - 6 × Led G9 / 5W.<br>Version 2 - 3 × Led G9 / 5W.<br>EC declaration of conform<br>• Bulbs are optional<br>• Additional charges for an | . 220V<br>. 220V<br>. 220V                     | Class 1<br>• As our lamps are handcrafted, the<br>dimensions and finishes may vary slightly |
| Diameter of the spheres Light sources Certifications Notes Fixing options Regular thread guard | Plate<br>for version 1 | Glass 140 mm<br>Version 1 - 6 × Led G9 / 5W.<br>Version 2 - 3 × Led G9 / 5W.<br>EC declaration of conform<br>• Bulbs are optional<br>• Additional charges for an | . 220V<br>. 220V<br>. 220V                     | Class 1<br>• As our lamps are handcrafted, the<br>dimensions and finishes may vary slightly |