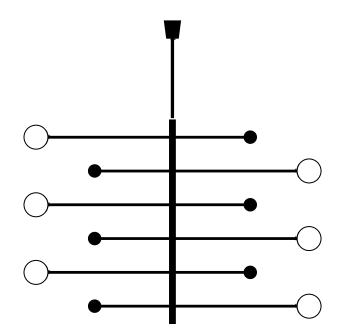

**Chandelier 08** 

Collection 01

Product sheet

MAISON FONDÉE EN 2015

| MC                                                                                             | Proc<br>shee           |                                                                                                                                                                  |                                                | <b>Chandelier 08</b><br>ollection 01                                                        |
|------------------------------------------------------------------------------------------------|------------------------|------------------------------------------------------------------------------------------------------------------------------------------------------------------|------------------------------------------------|---------------------------------------------------------------------------------------------|
| <b>Delivery delays</b><br>8 weeks                                                              |                        |                                                                                                                                                                  |                                                |                                                                                             |
| Materials                                                                                      |                        | Brass                                                                                                                                                            | Mouth blown                                    | glass                                                                                       |
| Available finishes                                                                             |                        | Lacquered polished<br>brass (retains its<br>golden appearence)                                                                                                   | Unlacquered<br>(acquire the n<br>antique brass | polished brass<br>natte patina of<br>over time)                                             |
| Available color<br>For the central tube                                                        |                        | Brass                                                                                                                                                            |                                                |                                                                                             |
| Dimensions                                                                                     |                        |                                                                                                                                                                  |                                                |                                                                                             |
| • • • • • • • • • • • • • • • • • • • •                                                        | kg C                   | • • • 6                                                                                                                                                          | kg                                             |                                                                                             |
|                                                                                                | kg C                   | ·ŧ•                                                                                                                                                              | kg                                             | Brass 70 mm                                                                                 |
| Diameter of the spheres                                                                        | kg C                   | Glass 140 mm<br>Version 1 - 6 × Led G9/5W.<br>Version 2 - 3 × Led G9/5W.                                                                                         | .220V                                          | Brass 70 mm<br>Class 1                                                                      |
| Diameter of the spheres                                                                        | kg C                   | Glass 140 mm<br>Version 1 - 6 × Led G9 / 5W.                                                                                                                     | . 220V<br>. 220V                               |                                                                                             |
| Diameter of the spheres<br>Light sources<br>Certifications                                     | kg C                   | Glass 140 mm<br>Version 1 - 6 × Led G9 / 5W.<br>Version 2 - 3 × Led G9 / 5W.                                                                                     | . 220V<br>. 220V<br>. 220V                     |                                                                                             |
| Diameter of the spheres Light sources Certifications Notes                                     | kg                     | Glass 140 mm<br>Version 1 - 6 × Led G9 / 5W.<br>Version 2 - 3 × Led G9 / 5W.<br>EC declaration of conform<br>• Bulbs are optional<br>• Additional charges for an | . 220V<br>. 220V<br>. 220V                     | Class 1<br>• As our lamps are handcrafted, the<br>dimensions and finishes may vary slightly |
| Diameter of the spheres Light sources Certifications Notes Fixing options Regular thread guard | Plate<br>for version 1 | Glass 140 mm<br>Version 1 - 6 × Led G9 / 5W.<br>Version 2 - 3 × Led G9 / 5W.<br>EC declaration of conform<br>• Bulbs are optional<br>• Additional charges for an | . 220V<br>. 220V<br>. 220V                     | Class 1<br>• As our lamps are handcrafted, the<br>dimensions and finishes may vary slightly |