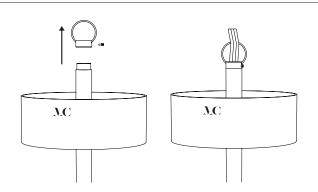

#### Number of people required

2.

1

Unscrew the hook and insert the wires before screw it back.

2

Connect the wires to the mains after setting up the hook.

3

Pull up the thread guard after unscrewing the ring's screw.