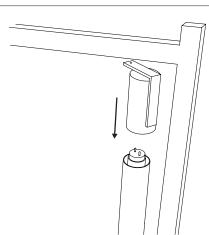

#### Number of people required

2.

1

Unscrew the hook and insert the wires before screw it back.

2

Connect the wires to the mains after setting up the hook.

3

Pull up the thread guard after unscrewing the ring's screw.

4

Once in place, screw it back.