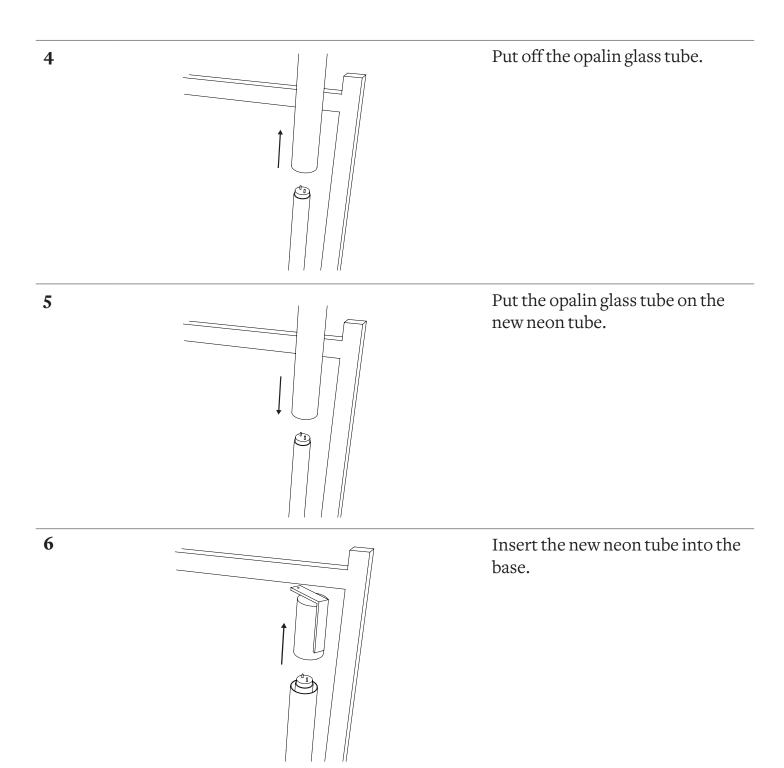

### Chandelier 04 Collection 01 - opalin glass

In case of neon tubes replacement, unscrew the screw.

Recline the tube.

Remove the neon tube.