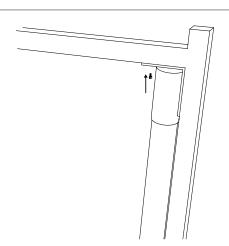

lled by a professional
- Handle items carefully
- Use appropriate screws and equipment
- Wear gloves during installation

#### **Assembly time**

1h30

#### Number of people required

2.

1



Unscrew the hook and insert the wires before screw it back.

2



Connect the wires to the mains after setting up the hook.

3



Pull up the thread guard after unscrewing the ring's screw.

4



Once in place, screw it back.



### Installation instructions

### Chandelier 04 Collection 01 - opalin glass



In case of neon tubes replacement, unscrew the screw.





Recline the tube.





Remove the neon tube.



#### Installation instructions

# Chandelier 04 Collection 01 - opalin glass





### Installation instructions

## Chandelier 04 Collection 01 - opalin glass





Recline the tube back.





Screw back the screw.