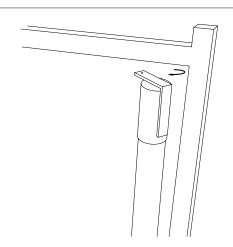

#### Number of people required

2.

1

Unscrew the hook and insert the wires before screw it back.

2

Connect the wires to the mains after setting up the hook.

3

Pull up the thread guard after unscrewing the ring's screw.