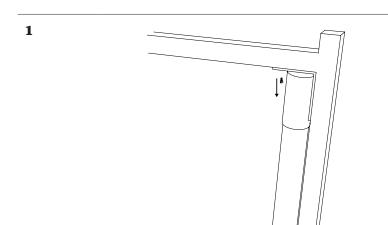

#### Number of people required

2.

1

Unscrew the hook and insert the wires before screw it back.

2

Connect the wires to the mains after setting up the hook.

3

Pull up the thread guard after unscrewing the ring's screw.