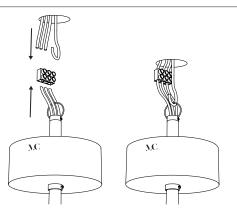

#### Number of people required

2.

1

Unscrew the hook and insert the wires before screw it back.

2

Connect the wires to the mains after setting up the hook.

3

Pull up the thread guard after unscrewing the ring's screw.

4

Once in place, screw it back.