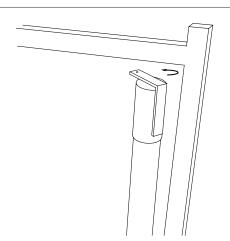

#### Number of people required

2.

1

Unscrew the hook and insert the wires before screw it back.

2

Connect the wires to the mains after setting up the hook.

3

Pull up the thread guard after unscrewing the ring's screw.

4

Once in place, screw it back.