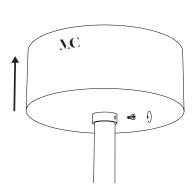

### Chandelier 04 Collection 01 - opalin glass

In case of neon tubes replacement, unscrew the screw.

Recline the tube.

Remove the neon tube.