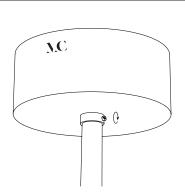

## Chandelier 04 Collection 01 - opalin glass

Recline the tube back.

Screw back the screw.