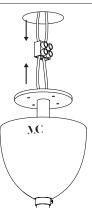

#### Chandelier 03

Collection 01

1

Lower the thread cover on the tube.

**5** 

Connect the wires to the mains.

6

Fix the plate to the ceilling with dowels.