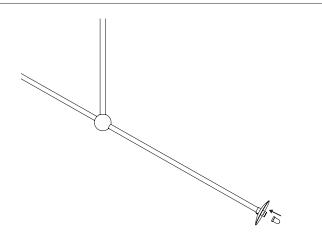

#### Chandelier 03

Collection 01

1

Set the brass sphere on the threated tube.

2

Insert the light source into the base.

3

Screw the glass globe until the first sign of resistance. Do not tighten stronger than natural resistance.