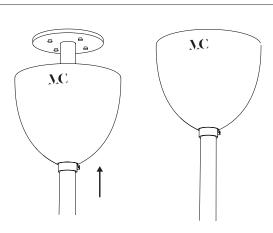

#### Chandelier 03

Collection 01

1

Lower the thread cover on the tube.

**5** 

Connect the wires to the mains.

6

Fix the plate to the ceilling with dowels.

7

Pull up the thread guard by unscrewing the ring's screw and screw it back.