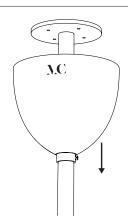

#### Chandelier 03

Collection 01

1

Lower the thread cover on the tube.

**5** 

Connect the wires to the mains.

6

Fix the plate to the ceilling with dowels.