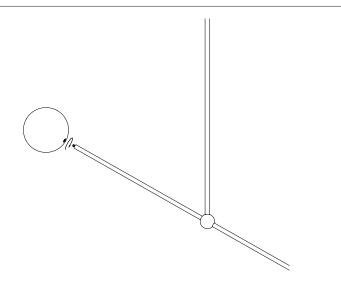

#### Chandelier 03

Collection 01

1

Set the brass sphere on the threated tube.

2

Insert the light source into the base.

3

Screw the glass globe until the first sign of resistance. Do not tighten stronger than natural resistance.