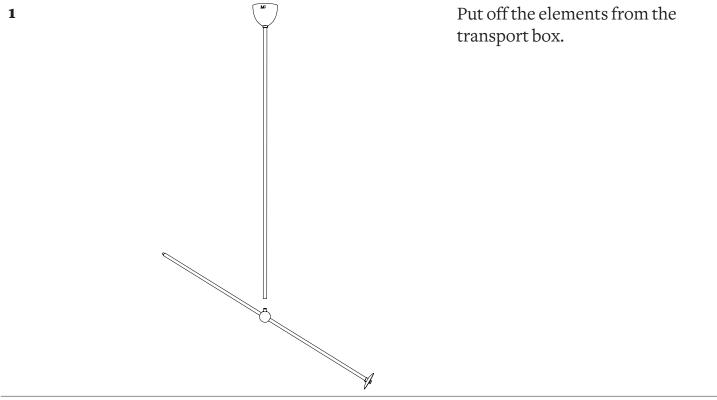

### Chandelier 03

Collection 01

**Instructions** 

- Must be installed by a professional
- Handle items carefully
- $\bullet$  Use appropriate screws and equipment
- Wear gloves during installation

Assembly time