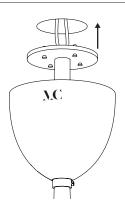

#### Chandelier 03

Collection 01

Installation instructions





# Installation instructions

### Chandelier 03

Collection 01

**Instructions** 

- Must be installed by a professional
- Handle items carefully
- $\bullet$  Use appropriate screws and equipment
- Wear gloves during installation

Assembly time

1h30

Number of people required

2



2

Connect the elements.





# Installation instructions

#### Chandelier 03

Collection 01

1



Lower the thread cover on the tube.

**5** 



Connect the wires to the mains.

6



Fix the plate to the ceilling with dowels.

7



Pull up the thread guard by unscrewing the ring's screw and screw it back.



# Installation instructions

#### Chandelier 03

Collection 01

1



Set the brass sphere on the threated tube.

2



Insert the light source into the base.

3



Screw the glass globe until the first sign of resistance. Do not tighten stronger than natural resistance.