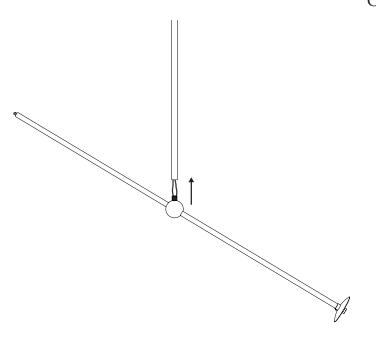

#### Chandelier 03

Collection 01

Installation instructions





# Installation instructions

### Chandelier 03

Collection 01

**Instructions** 

- Must be installed by a professional
- Handle items carefully
- $\bullet$  Use appropriate screws and equipment
- Wear gloves during installation

Assembly time

1h30

Number of people required

2



2

Connect the elements.





# Installation instructions

#### Chandelier 03

Collection 01

1



Lower the thread cover on the tube.

**5** 



Connect the wires to the mains.

6



Fix the plate to the ceilling with dowels.

7



Pull up the thread guard by unscrewing the ring's screw and screw it back.



# Installation instructions

#### Chandelier 03

Collection 01

1



Set the brass sphere on the threated tube.

2



Insert the light source into the base.

3



Screw the glass globe until the first sign of resistance. Do not tighten stronger than natural resistance.