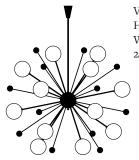

#### **Dimensions**

Version 1 H. 1546 mm W. 1241 mm 27 kg

Version 2 H. 1100 mm W. 900 mm 18 kg

Diameter of spheres

version 1 - glass 160 mm version 2 - glass 140 mm brass 60 mm brass 60 mm

Light sources

18 × Led G9 / 5W. 220V

Class 1

Certifications

EC declaration of conformity

Notes

- Bulbs are optional
- Additional charges for any changes or special orders
- As our lamps are handcrafted, the dimensions and finishes may vary slightly from one model to another