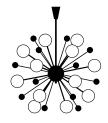

#### **Dimensions**

Version 1 H. 1546 mm W. 1241 mm 27 kg

Version 2 H. 1100 mm W. 900 mm 18 kg

Diameter of spheres

version 1 - glass 160 mm version 2 - glass 140 mm brass 60 mm brass 60 mm

Light sources

18 × Led G9 / 5W. 220V

Class 1

Certifications

EC declaration of conformity

Notes

- Bulbs are optional
- Additional charges for any changes or special orders
- As our lamps are handcrafted, the dimensions and finishes may vary slightly from one model to another