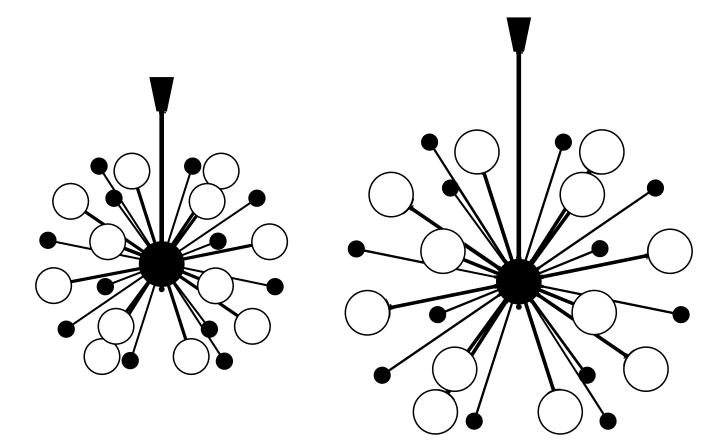

#### **Dimensions**

Version 1 H. 1546 mm W. 1241 mm 27 kg

Version 2 H. 1100 mm W. 900 mm 18 kg

Diameter of spheres

version 1 - glass 160 mm version 2 - glass 140 mm brass 60 mm brass 60 mm

Light sources

18 × Led G9 / 5W. 220V

Class 1

Certifications

EC declaration of conformity

Notes

- Bulbs are optional
- Additional charges for any changes or special orders
- As our lamps are handcrafted, the dimensions and finishes may vary slightly from one model to another