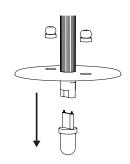

Pull up the thread guard after unscrewing the ring's screw.

4

Once set, screw it back.