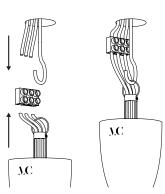

Pull up the thread guard after unscrewing the ring's screw.

4

Once set, screw it back.

#### Ceiling lamp China 07

Collection 02

To set the lamp, follow thoses steps in this order: 3-4

1

2

Unscrew the two pieces while holding the glass.

Remove the glass carefully.