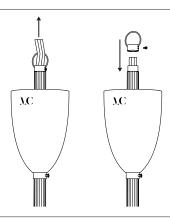

1h00

Number of people required

2

1

Unscrew the hook and insert the wires before screw it back.

2

Connect the wires to the mains after setting up the hook.

3