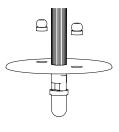

# **Ceiling lamp China 07**

Collection 02

3

4

Remove the bulb by pulling it down.

Put back the glass thanks to the pieces.