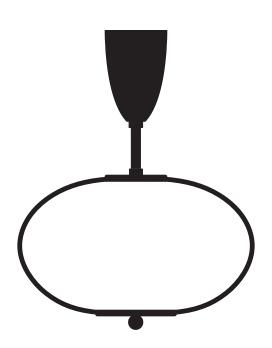

# **Ceiling lamp China 07**

Collection 02

Installation instructions

#### Ceiling lamp China 07

Collection 02

Instructions

- Must be installed by a professional
- Handle items carefully
- Use appropriate screws and equipment
- Wear gloves during installation

**Assembly time** 