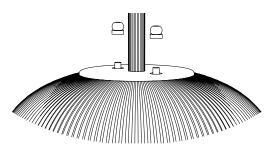

#### Ceiling lamp China 07

Collection 02

To set the lamp, follow thoses steps in this order: 3-4

1

2

Unscrew the two pieces while holding the glass.

Remove the glass carefully.

# **Ceiling lamp China 07**

Collection 02

3

4

Remove the bulb by pulling it down.

Put back the glass thanks to the pieces.