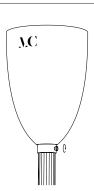

1h00

Number of people required

2

1

Unscrew the hook and insert the wires before screw it back.

2

Connect the wires to the mains after setting up the hook.

3

Pull up the thread guard after unscrewing the ring's screw.

4

Once set, screw it back.