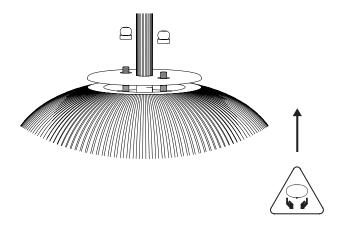

#### Ceiling lamp China 07

Collection 02

To set the lamp, follow thoses steps in this order: 3-4

1

2

Unscrew the two pieces while holding the glass.

Remove the glass carefully.