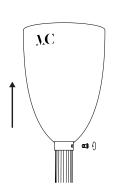

# **Ceiling lamp China 07**

Collection 02

3

4

Remove the bulb by pulling it down.

Put back the glass thanks to the pieces.