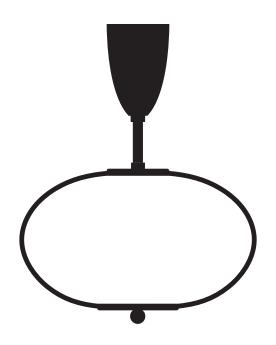

# **Ceiling lamp** China 07

Collection 02

## **Delivery delays**

12 to 14 weeks

Matériaux

Brass

Fluted brass tube

Mouth blown glass sculpted with diamond saw

Available finishes

Lacquered polished brass (retains its golden appearence)

Unlacquered polished brass (acquire the matte patina of antique brass over time)

**Available colors** 

For the glass

**Enamel Soft White** 

Mustard Yellow

Rich Grey

Opale Grey

Jade Green

#### **Dimensions**

H. 400 mm W. 320 mm 4,7 kg

**Glass dimensions** 

H. 190 mm W. 320 mm

**Light sources** 

1×Led G9/5W.220V

Class 1

Certifications

### Thread guard dimensions

H. 110 mm Ø.80 mm