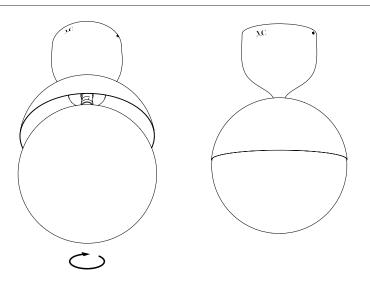

## Ceiling lamp 01 Collection 01

4

Screw the lamp to the plate.

**5** 

Insert the light source into the base.

6

Screw the glass globe up to the resistor.

Beware! Do not tighten stronger than natural resistance.