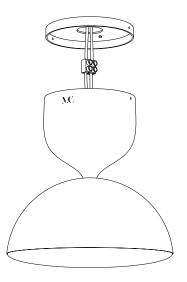

## Ceiling lamp 01 Collection 01

4

Screw the lamp to the plate.

**5** 

Insert the light source into the base.

6

Screw the glass globe up to the resistor.

Beware! Do not tighten stronger than natural resistance.