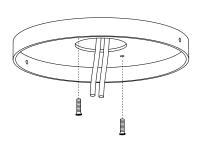

**Assembly time** 

ohac

Number of people required

1

1

Free the plate by unscrewing the screws.

2

Fix the plate to the ceiling with dowels.