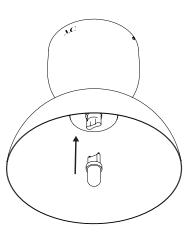

## Ceiling lamp 01 Collection 01

4

Screw the lamp to the plate.

**5** 

Insert the light source into the base.

6

Screw the glass globe up to the resistor.

Beware! Do not tighten stronger than natural resistance.