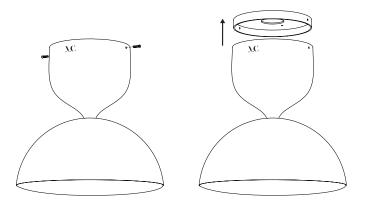

**Assembly time** 

ohac

Number of people required

1

1

Free the plate by unscrewing the screws.

2

Fix the plate to the ceiling with dowels.

3

Connect the wires to the mains.