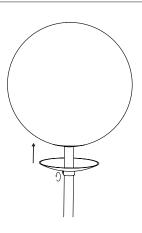

Number of people required

1

1

To set the lamp. Unscrew the ring and lower the cupola.

2

Screw the glass globe on the brass part.

3

Unscrew the ring and pull up the cupola before screw it back.