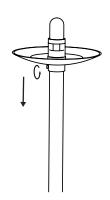

Number of people required

1

1

To set the lamp. Unscrew the ring and lower the cupola.

2

Screw the glass globe on the brass part.

3

Unscrew the ring and pull up the cupola before screw it back.