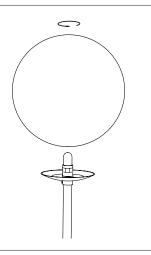

Number of people required

1

1

To set the lamp. Unscrew the ring and lower the cupola.

2

Screw the glass globe on the brass part.

3

Unscrew the ring and pull up the cupola before screw it back.