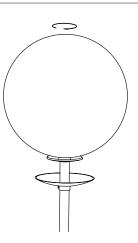

Number of people required

1

1

To set the lamp. Unscrew the ring and lower the cupola.

2

Screw the glass globe on the brass part.

3

Unscrew the ring and pull up the cupola before screw it back.