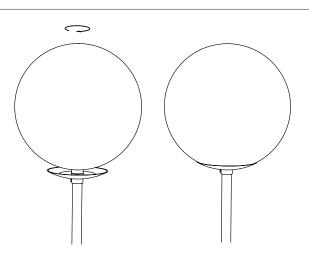

### Table lamp 06

Collection 01

1

In case of light bulb remplacement.
Unscrew the glass globe.

2

Insert the light source into the base.

3

Screw the glass globe up to the resistor.

Beware! Do not tighten stronger than natural resistance.