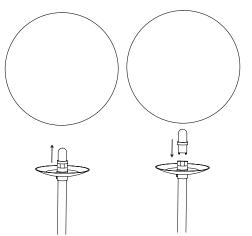

Number of people required

1

1

To set the lamp. Unscrew the ring and lower the cupola.

2

Screw the glass globe on the brass part.

3

Unscrew the ring and pull up the cupola before screw it back.